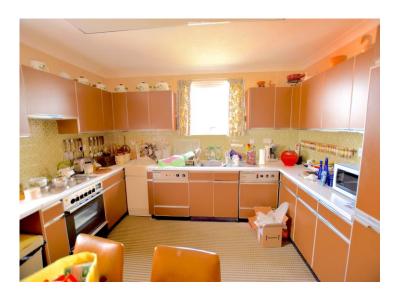

Kitchen 12' 2" x 11' 5" (3.71m x 3.48m)

Plumbing for washing machine and dishwasher. Electric cooker with extractor hood above. Vaillant wall mounted combination gas boiler serving the radiators and domestic hot water. Double glazed window to the rear.