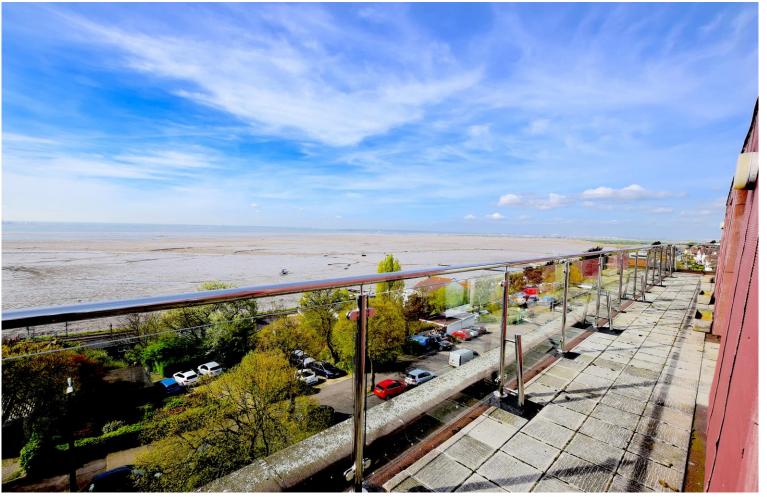

Three bedroom penthouse apartment

Kitchen

**Bathroom** 

Lounge

Three double bedrooms

**En-suite shower room** 

BM Property Agents are delighted to offer onto the sales market on a sole agency basis this three bedroom penthouse apartment on Grand Parade in Leigh. The apartment consists of a large lounge diner with a stunning outlook of the estuary and leading to a large south facing balcony. There are three good size double bedrooms with an ensuite shower room to the master bedroom. There is also a bathroom, kitchen and off street parking to the front of the building. 1210 square foot. Full lift service, garage and visitor parking. Rare opportunity. Share of freehold.

## **ACCOMMODATION**

Lounge/Diner 19' 5" x 14' 11" (5.91m x 4.54m)

South facing aspect with sliding double glazed patio doors leading out to the Balcony with Estuary views. Further double glazed window to the side. Radiator.