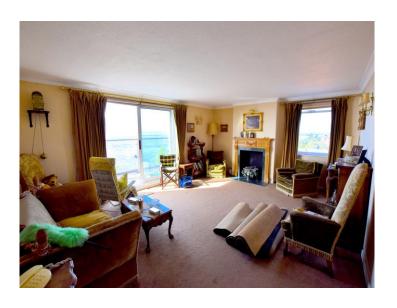

## **ACCOMMODATION**

Lounge/Diner 19' 5" x 14' 11" (5.91m x 4.54m)

South facing aspect with sliding double glazed patio doors leading out to the Balcony with Estuary views. Further double glazed window to the side. Radiator.