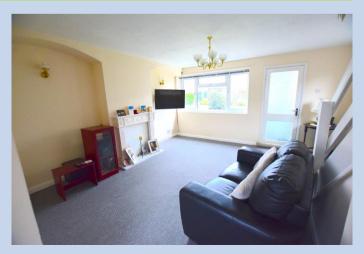

## Lounge

14' 1" x 14' 0" (4.29m x 4.26m)

Painted walls, radiator, double glazed windows, tv aerial point, power points scattered around the room, carpets.