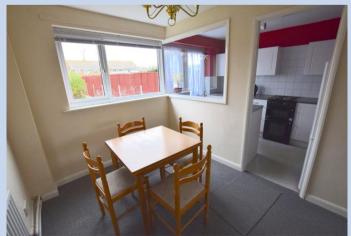

## Dining area

9' 0" x 7' 1" (2.74m x 2.16m)

Painted walls, double glazed window, radiator, under stairs storage cupboard with a Baxi boiler, fitted carpets.