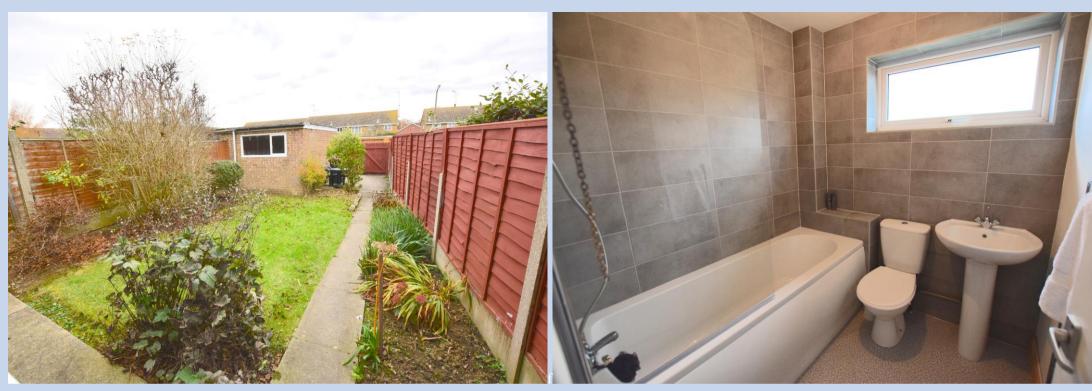

## Garden

45' 0" x 0' 0" (13.71m x 0.00m) to furthest point Mainly lawn. Patio seating area. Access to garden from rear gate.

#### **Bathroom**

Newly fitted bathroom suite. Mainly tiled walls, white three piece bathroom suite, shower over the bath, heated towel rail, insured double glazed window, vinyl floor.