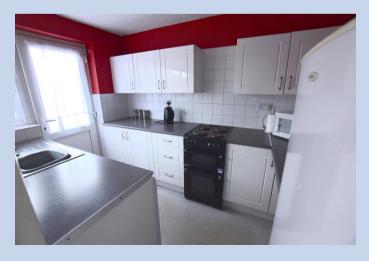

## Kitchen

9' 11" x 6' 1" (3.02m x 1.85m)

Wall and floor units, worktops, splash back tiles, painted to the rest of the wall, vinyl floor. Double glazed window and door leading to rear garden