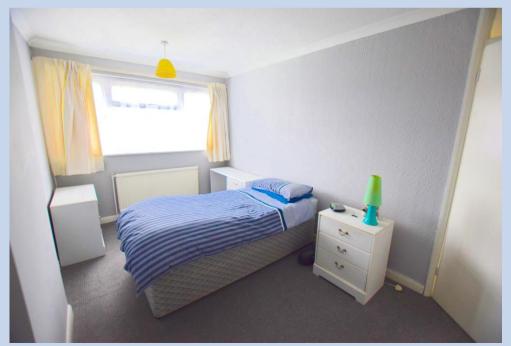

## **Bedroom 3**

7' 0" x 5' 1" (2.13m x 1.55m)

Small single room. Painted walls, radiator, double glazed window, carpets.