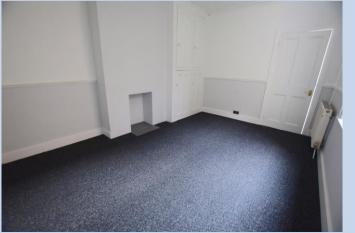

# **Bedroom One**

17' 0" x 12' 0" (5.18m x 3.65m) Double bedroom. Painted walls, picture rail, coving, radiator, double glazed bay window, original floor boards. **Bedroom Two** 12' 0" x 11' 0" (3.65m x 3.35m) Double bedroom. Painted walls, picture rail, coving, radiator, laminate flooring, door leading to garden.