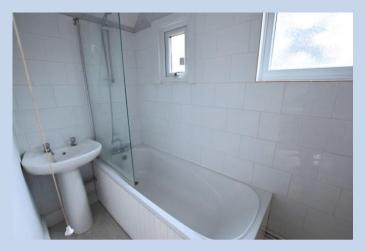

### **Bathroom**

White suite with shower over the bath. Mainly tiled walls, painted to the top of the walls, radiator, extractor fan, double glazed obscured windows, vinyl floor. Glow worm combi boiler.