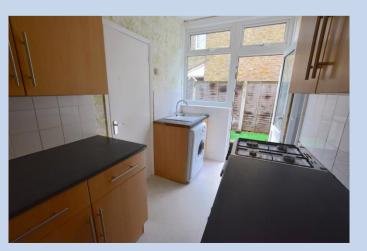

### **Kitchen**

11' 0" x 5' 11" (3.35m x 1.80m) Wall and floor units, black work surfaces, splash back tiles, magnolia painted to the rest of the walls, vinyl floor. Cooker and washing machine can remain. Double glazed window and door leading to rear garden.