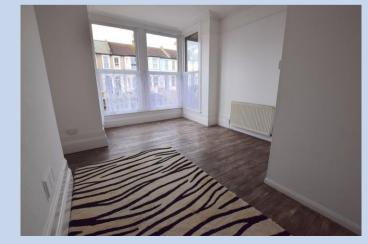

### Lounge

14' 0" x 10' 1" (4.26m x 3.07m) Painted walls, picture rail, double glazed window, radiator, wood coving, new fitted carpets.

# **Bedroom One**

17' 0" x 12' 0" (5.18m x 3.65m) Double bedroom. Painted walls, picture rail, coving, radiator, double glazed bay window, original floor boards. **Bedroom Two** 12' 0" x 11' 0" (3.65m x 3.35m) Double bedroom. Painted walls, picture rail, coving, radiator, laminate flooring, door leading to garden.