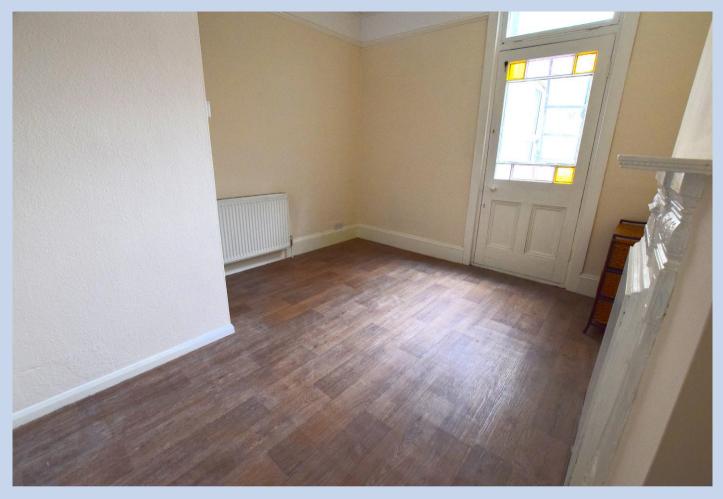

# Hallway

Hallway - Wallpaper to walls, radiator, new fitted carpets, under-stairs cupboard which has space for storage and the electric meter and mains fuse box are located in here.