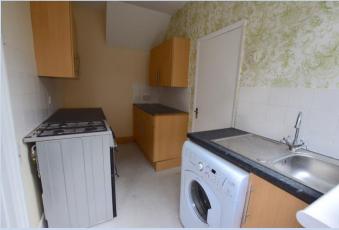

### **Kitchen**

11' 0" x 5' 11" (3.35m x 1.80m) Wall and floor units, black work surfaces, splash back tiles, magnolia painted to the rest of the walls, vinyl floor. Cooker and washing machine can remain. Double glazed window and door leading to rear garden.