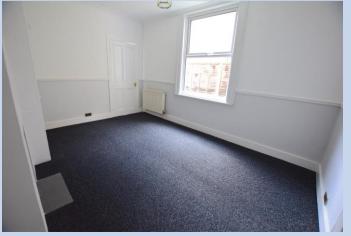

# **Bedroom One**

17' 0" x 12' 0" (5.18m x 3.65m) Double bedroom. Painted walls, picture rail, coving, radiator, double glazed bay window, original floor boards. **Bedroom Two** 12' 0" x 11' 0" (3.65m x 3.35m) Double bedroom. Painted walls, picture rail, coving, radiator, laminate flooring, door leading to garden.