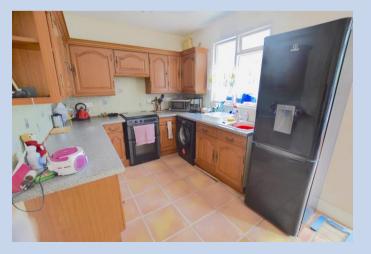

#### Kitchen/ diner

16' 7" x 12' 6" (5.05m x 3.81m) Splash back tiles around kitchen, floor and wall units, work tops, radiator, combination boiler, tiled floor. Doors leading to rear garden.