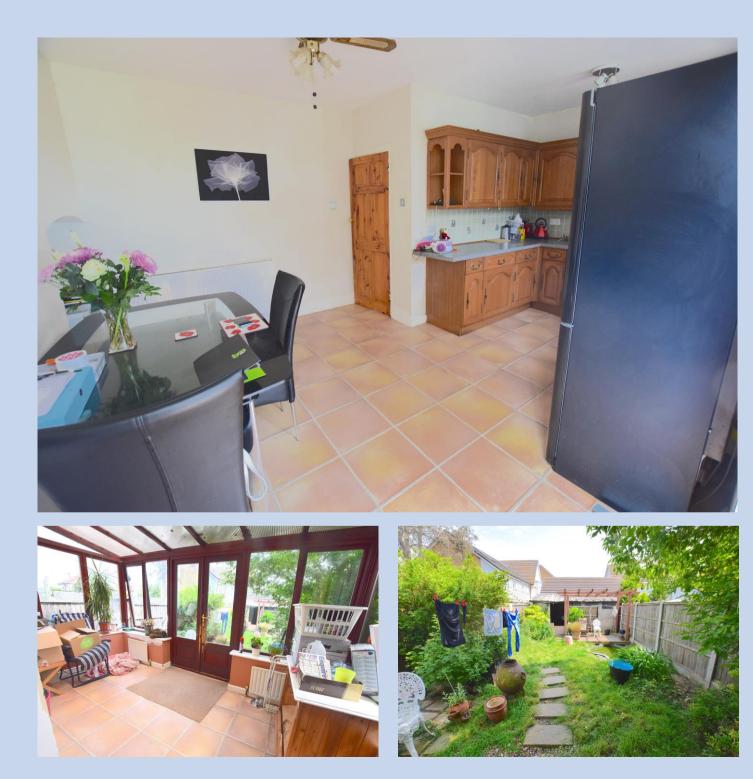

#### Kitchen/ diner

16' 7" x 12' 6" (5.05m x 3.81m) Splash back tiles around kitchen, floor and wall units, work tops, radiator, combination boiler, tiled floor. Doors leading to rear garden.

#### Garden

Mainly lawn. Decked seating area, pond and a shed.