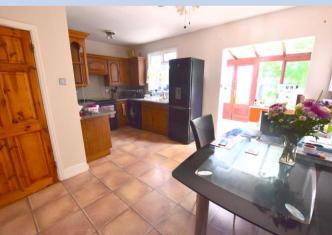

#### Kitchen/ diner

16' 7" x 12' 6" (5.05m x 3.81m) Splash back tiles around kitchen, floor and wall units, work tops, radiator, combination boiler, tiled floor. Doors leading to rear garden.