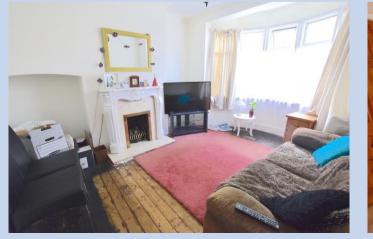

### Lounge

13' 1" x 11' 11" (3.98m x 3.63m) Painted walls, double glazed windows, coving, fireplace, radiator, original floor boards.