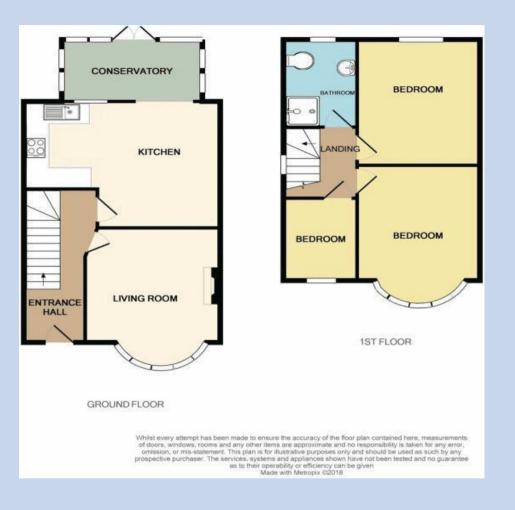

### **Entrance Hallway**

Painted walls, single glazed windows, under stairs store cupboard. Laminate flooring. Lounge and kitchen come of the hallway.

### Lounge

13' 1" x 11' 11" (3.98m x 3.63m) Painted walls, double glazed windows, coving, fireplace, radiator, original floor boards.

#### Kitchen/ diner

16' 7" x 12' 6" (5.05m x 3.81m) Splash back tiles around kitchen, floor and wall units, work tops, radiator, combination boiler, tiled floor. Doors leading to rear garden.

## Landing

Carpet on the stairs and landing. Single glazed window. Loft access. The bathroom and three bedrooms all come off the landing.

## Bathroom

Tiled around bath and shower. Painted to rest of the walls. Four piece suite. Obscured double glazed windows, heated towel rail, tiled floor.

## **Bedroom One**

14' 4" x 11' 0" (4.37m x 3.35m) Double room. Painted walls, radiator, double glazed bay window, carpets.

#### Bedroom Two

12' 9" x 11' 1" (3.88m x 3.38m) Double room. Painted walls, radiator, storage cupboard, single glazed windows, carpets.

### **Bedroom Three**

8' 7" x 6' 4" (2.61m x 1.93m) Single room. Painted walls, picture rail, radiator, double glazed window, carpets.