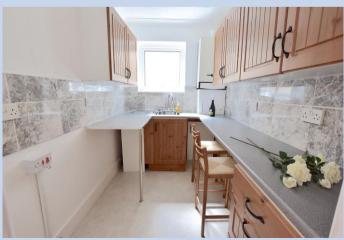

### Kitchen

8' 0" x 5' 1" (2.44m x 1.55m)

Floor and wall units, worktop, splash back tiles, white painted to rest of the walls, ample power sockets within kitchen, obscured double glazed window, newly fitted vinyl flooring. Baxi combination boiler.