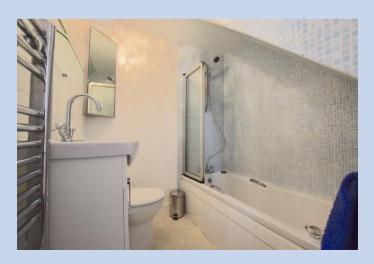

#### **Bathroom**

Three piece white bathroom suite with shower over the bath. Newly fitted sink and toilet. Heated towel rail, wall mirror, mirrored vanity unit, extractor fan, newly fitted vinyl flooring.