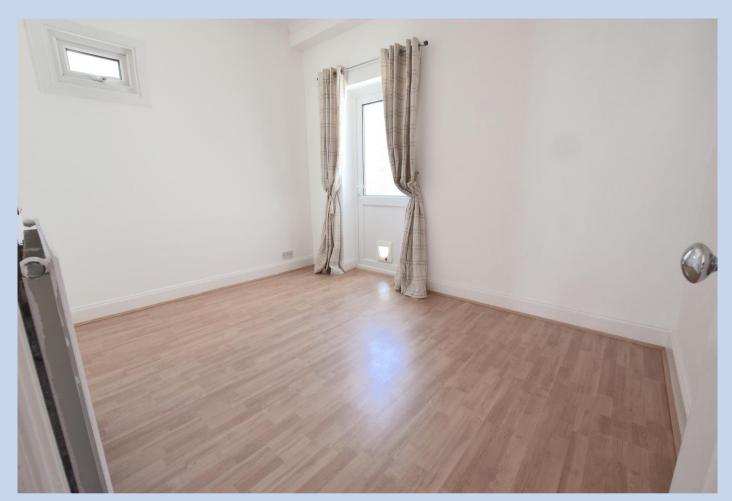

## **Bedroom**

11'0" x 8'0" (3.35m x 2.44m)

Freshly painted walls, wood coving, radiator, double glazed window, upvc double glazed door leading to rear garden, wood laminate flooring.