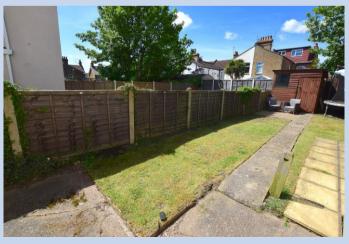

### Garden

40' 0" (12.18m)

Private section of west backing rear garden, mainly turfed, gravel to the rest of the garden. Shed to remain.