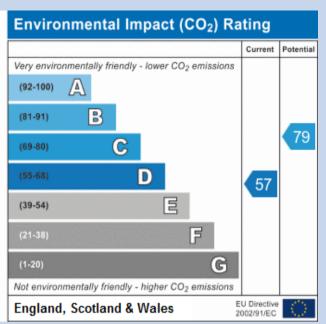

96 years remaining on the lease Ground rent - £50 per annum Service charge - £120 per annum Buildings insurance - this is split equally between the three flats within the building. Last years contribution was £170.