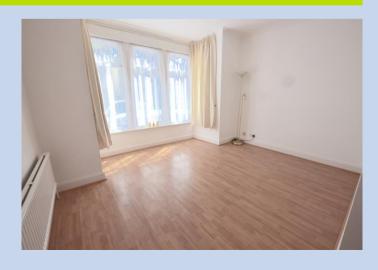

# Lounge

13' 0" x 11' 1" (3.96m x 3.38m)

Freshly painted walls, wood coving, radiator, double glazed bay window, wood laminate flooring. The lounge is situated to the front of the building.