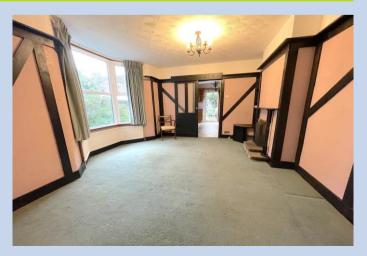

# Lounge

22' 2" x 19' 1" (6.75m x 5.81m)

Good size lounge with painted walls, double glazed bay window, radiators, fire place, fitted carpets.