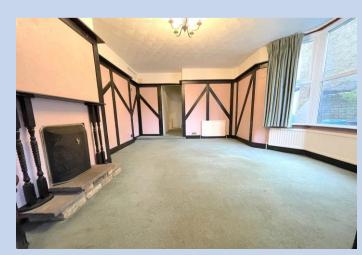

# Lounge

22' 2" x 19' 1" (6.75m x 5.81m)

Good size lounge with painted walls, double glazed bay window, radiators, fire place, fitted carpets.