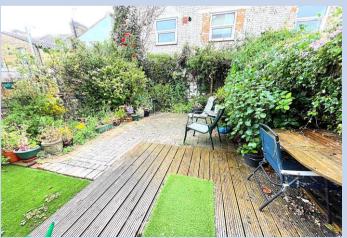

#### Garden

Private rear garden which is south facing and includes a decking area. Tiled to the rest of the garden with shrubs and plants, a shed and access down the side of the building leading to the side gate.