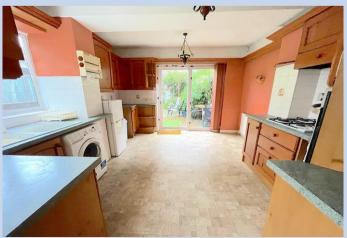

# Lounge

22' 2" x 19' 1" (6.75m x 5.81m)

Good size lounge with painted walls, double glazed bay window, radiators, fire place, fitted carpets.

### **Kitchen**

13' 3" x 14' 10" (4.04m x 4.52m)

Fitted kitchen with appliances, worktops, wall and base units, tile effect vinyl floor, radiator, double glazed window and sliding door to rear garden ...