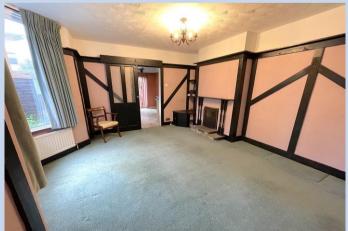

# Lounge

22' 2" x 19' 1" (6.75m x 5.81m)

Good size lounge with painted walls, double glazed bay window, radiators, fire place, fitted carpets.