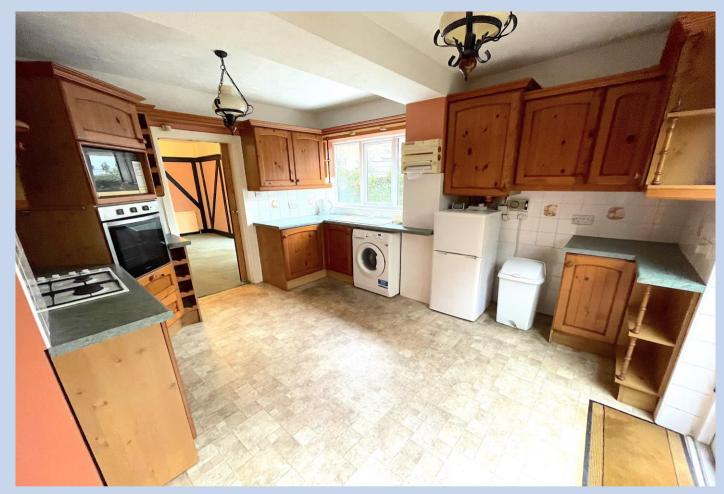

### **Kitchen**

13' 3" x 14' 10" (4.04m x 4.52m)

Fitted kitchen with appliances, worktops, wall and base units, tile effect vinyl floor, radiator, double glazed window and sliding door to rear garden ...