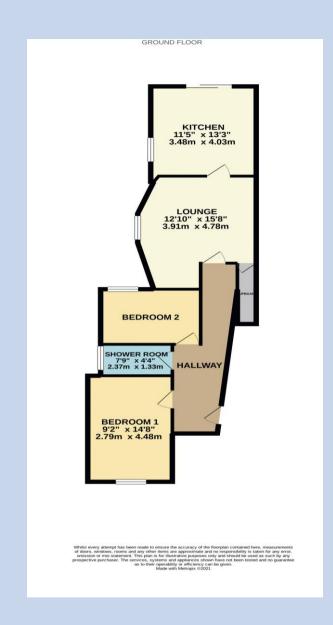

# Lounge

22' 2" x 19' 1" (6.75m x 5.81m)

Good size lounge with painted walls, double glazed bay window, radiators, fire place, fitted carpets.

### **Kitchen**

13' 3" x 14' 10" (4.04m x 4.52m)

Fitted kitchen with appliances, worktops, wall and base units, tile effect vinyl floor, radiator, double glazed window and sliding door to rear garden ...

#### **Bedroom 1**

14' 9" x 9' 2" (4.49m x 2.79m)

Double bedroom with built in wardrobes and cupboards, painted walls, double glazed bay window, radiator, newly fitted carpet.

## **Bedroom 2**

10' 9" x 7' 2" (3.27m x 2.18m)

Small double room with wallpapered walls, double glazed window, radiator and fitted carpet.

#### Shower room

Three peice shower room, partially tiled, painted to rest of the walls, radiator, obscured double glazed window and newly fitted wood effect vinyl floor.

BM Property Agents Tel: 01702 596027